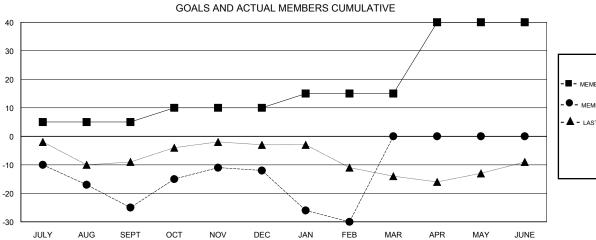

## GOALS AND ACTUAL NEW CLUBS CUMULATIVE

| - <b>■</b> - м | EMBER GRO  | A/TH NET C | OAL      |  |
|----------------|------------|------------|----------|--|
| _              |            |            |          |  |
|                | EMBER GRO  |            |          |  |
| - ▲ - ∟        | AST YEAR M | EMBERSHI   | P ACTUAL |  |
|                |            |            |          |  |
|                |            |            |          |  |
|                |            |            |          |  |